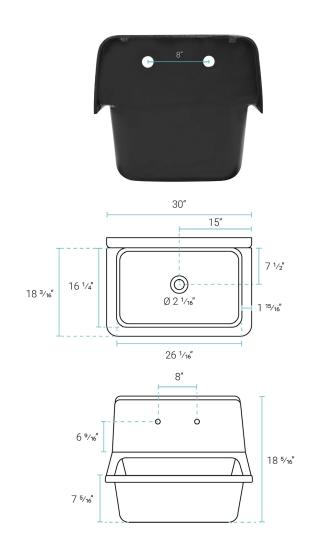

### Specifications:

- N.W: 100 lb.
- L: 18 <sup>3</sup>/<sub>16</sub>" x W: 30" x H: 18 <sup>5</sup>/<sub>16</sub>"
- Inner Sink: L: 16 1/4" x W: 26 1/16" x D: 7 5/16"