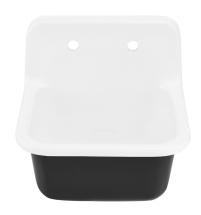

# Wall-Hung Sink

**SM-WS350** 

#### Colors & Finishes:

■ White Inner with Black Outside: SM-WS350